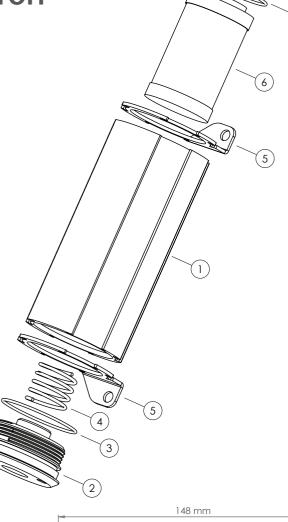

**Fuel Filter** 

Fuel Filter 10 / 100 micron

200-01-201 / 200-01-202 / 200-01-203

Assembly Instructions | © Nuke Performance AB 2021

For more information visit: www.nukeperformance.com

- 1 Billet lightweight filter body
- 2 Filter end cap with AN-10 ORB thread
- Viton O-ring 44.6 x 2.4 mm for end cap
- Internal spring
- Stainless steel bracket, left and right piece
- 10 / 100 mic filter element 10-micron cellulose filter element Part # 200-10-101 10-micron stainless steel filter element Part # 200-10-105 100-micron stainless steel filter element Part # 200-10-102