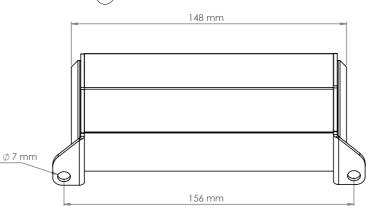

acement # 200-10-102) 00-micron 5 PSI)

| tainless steel compatibility | Gasoline (Petrol), Methanol, Ethanol (E |
|------------------------------|-----------------------------------------|
| low capacity                 | 750 LPH                                 |
| ressure drop                 | ≈0.15 BAR (≈2.17 PSI)                   |
| ength                        | 148mm (5.82")                           |
| loight                       | 68mm (2 67")                            |