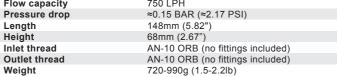

| lter element material                             | Cellulose / Stainless steel   |
|---------------------------------------------------|-------------------------------|
| ork pressure / Max pressure                       | 8 BAR (116 PSI) / 21 BAR (305 |
| Iter area                                         | 60 sq. inches                 |
| alled a section of a second state of the state of | O!: (D-t!)                    |

acement # 200-10-102) 00-micron 5 PSI)

| tainless steel compatibility | Gasoline (Petrol), Methanol, Ethanol (E |
|------------------------------|-----------------------------------------|
| low capacity                 | 750 LPH                                 |
| ressure drop                 | ≈0.15 BAR (≈2.17 PSI)                   |
| ength                        | 148mm (5.82")                           |
| loight                       | 68mm (2 67")                            |