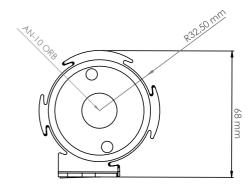

| lter element material                             | Cellulose / Stainless steel   |
|---------------------------------------------------|-------------------------------|
| ork pressure / Max pressure                       | 8 BAR (116 PSI) / 21 BAR (305 |
| Iter area                                         | 60 sq. inches                 |
| alled a section of a second state of the state of | O!: (D-t!)                    |

acement # 200-10-102) 00-micron 5 PSI)

| tainless steel compatibility | Gasoline (Petrol), Methanol, Ethanol (E |
|------------------------------|-----------------------------------------|
| low capacity                 | 750 LPH                                 |
| ressure drop                 | ≈0.15 BAR (≈2.17 PSI)                   |
| ength                        | 148mm (5.82")                           |
| loight                       | 68mm (2 67")                            |